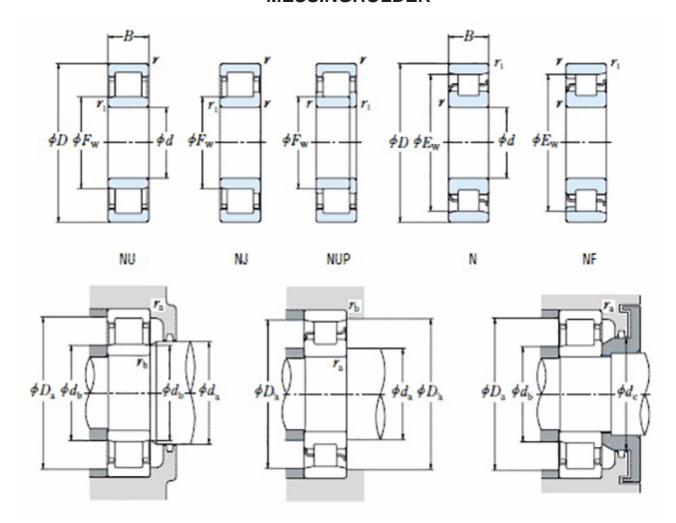

order@nomo.se | +45 44 20 86 00 | https://nomo.dk

## NUP 2218 EMA C3-TIMKEN CYLINDRISK RULLELEJE ENRADET MED MESSINGHOLDER



High quality cylindrical roller bearing with machined brass cage from the leading manufacturer TIMKEN. Featuring the TIMKEN EMA design. A premium land-riding cage, unique internal geometries, enhanced surface finishes and a compact design. All this adds up to longer life, improved uptime and reduced maintenance costs.

## **Basic dimensions**

| Inner diameter [d] | 90.00  | mm |
|--------------------|--------|----|
| Width [B]          | 40.00  | mm |
| Outer diameter [D] | 160.00 | mm |

## Other data

Clearance C3
Design NUP