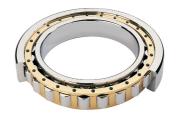

## NUP 2218 EMA C3-TIMKEN CYLINDRISK RULLELEJE ENRADET MED MESSINGHOLDER

High quality cylindrical roller bearing with machined brass cage from the leading manufacturer TIMKEN. Featuring the TIMKEN EMA design. A premium land-riding cage, unique internal geometries, enhanced surface finishes and a compact design. All this adds up to longer life, improved uptime and reduced maintenance costs.